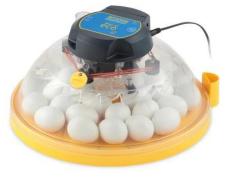

Arley Primary Academy Gun Hill New Arley Nr Coventry CV7 8HB Tel: 01676 233 105

Dear friends and families,

What a wonderful week we have had, with several new additions to Arley Primary Academy! Firstly, some eggs have arrived in Year 5, to support the children's scientific understanding of lifecycles. The children can't wait to see the changes over the next few weeks and chicks begin to hatch from the eggs. We'll also make sure that the other children in school get to visit them.